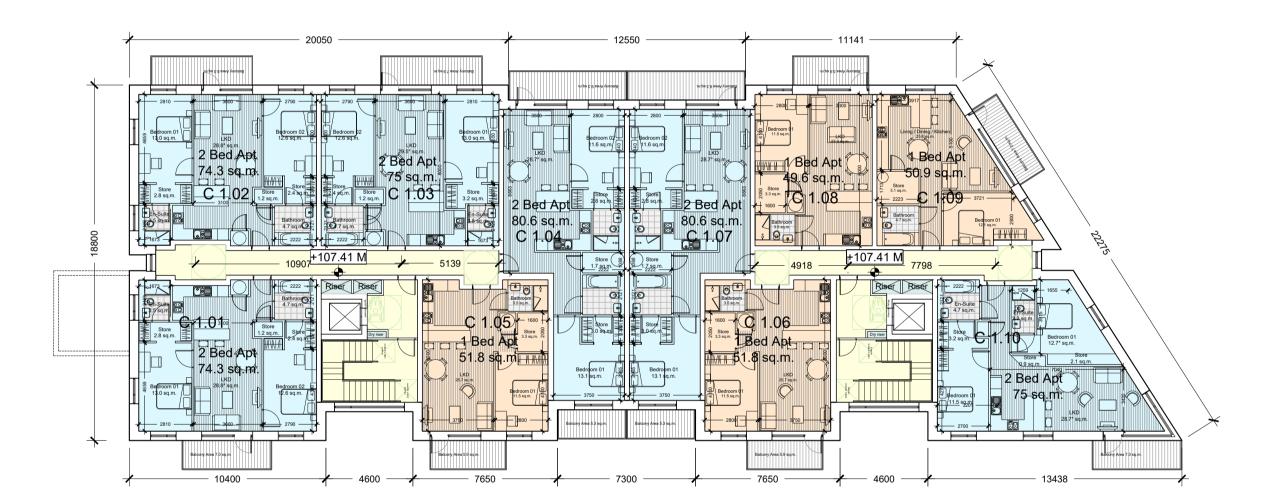

One bed apartment

Storage & Services

Amenity area (Block C)

Two bed 4 person apartment

Community space (Block A)

Block C\_Ground floor plan Scale 1:200 @ A1

Block C\_First floor plan Scale 1:200 @ A1

Block C\_Second floor plan Scale 1:200 @ A1