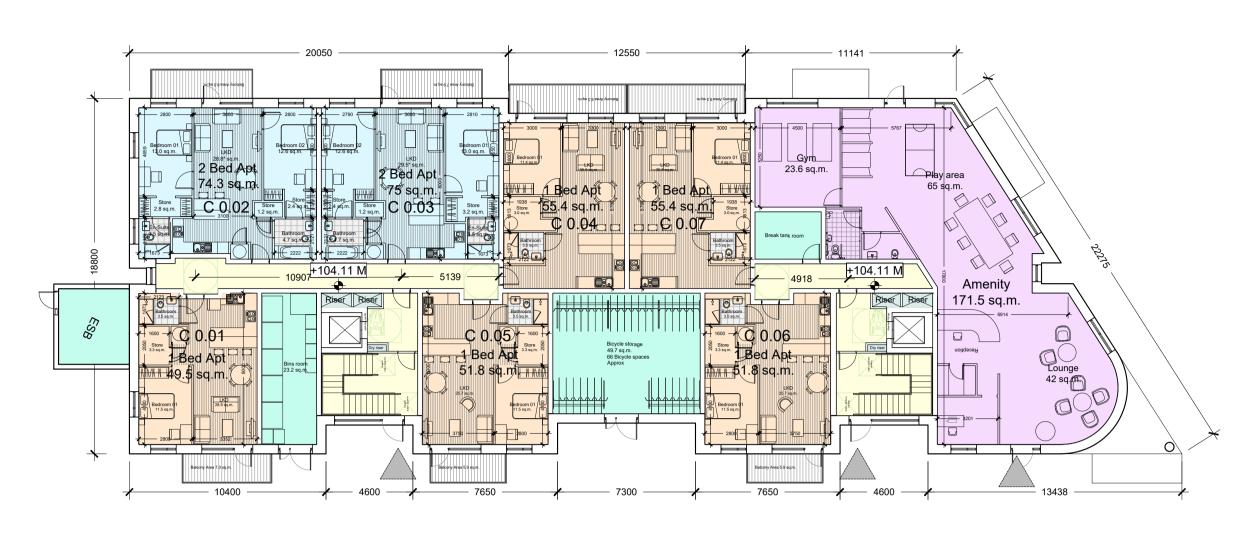

One bed apartment

Storage & Services

Amenity area (Block C)

Two bed 4 person apartment

Community space (Block A)

Block C\_Ground floor plan Scale 1:200 @ A1

Block C\_First floor plan Scale 1:200 @ A1

Block C\_Second floor plan Scale 1:200 @ A1