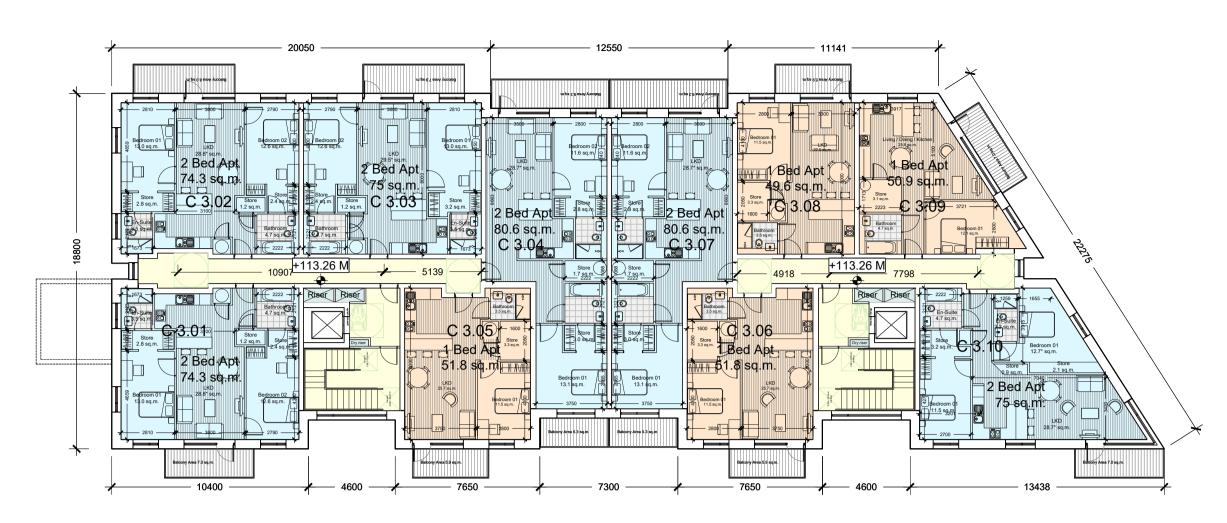

Block C\_Third floor plan Scale 1:200 @ A1

Block C\_Fourth floor plan Scale 1:200 @ A1

Block C\_Roof plan Scale 1:200 @ A1

Keyplan

WPE-JFA-XX-AC-DR-A-P2003

DRAWING LOCATION

w\19 jobs\1941\03-planning\0.1 planning application\3.1.2.xref\block