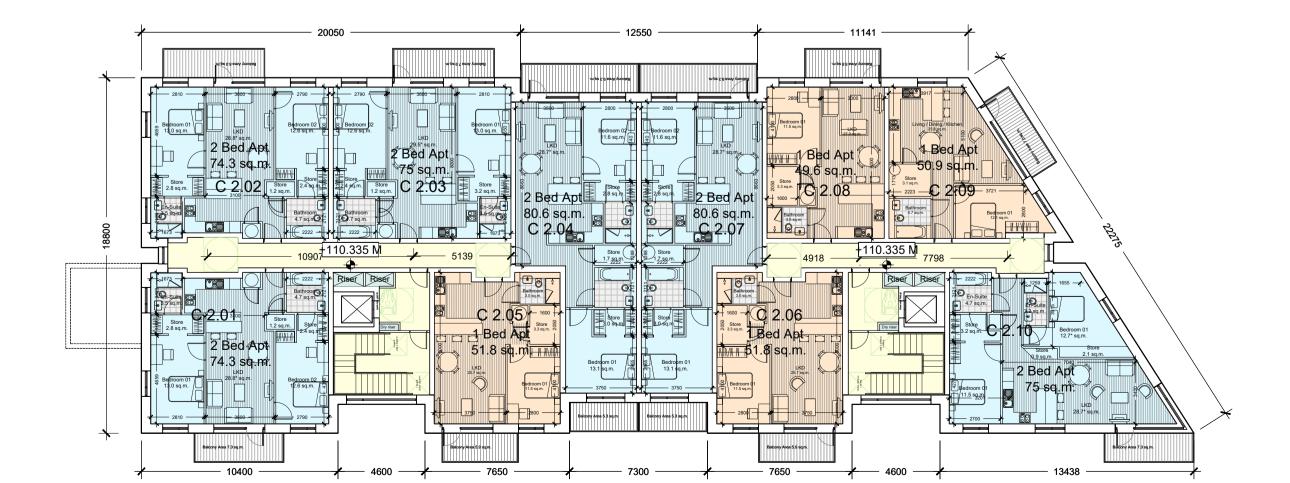

Block C\_Third floor plan Scale 1:200 @ A1

Block C\_Fourth floor plan Scale 1:200 @ A1

Block C\_Roof plan Scale 1:200 @ A1

Keyplan

WPE-JFA-XX-AC-DR-A-P2003

DRAWING LOCATION

w\19 jobs\1941\03-planning\0.1 planning application\3.1.2.xref\block