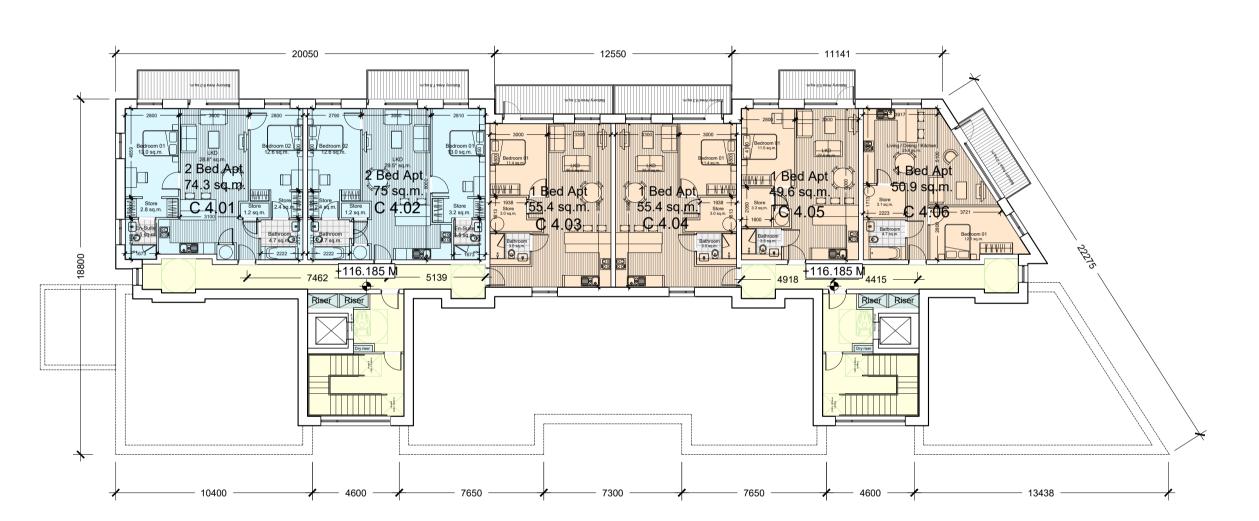

One bed apartment

Storage & Services

Amenity area (Block C)

Two bed 4 person apartment

Community space (Block A)

Block C\_Ground floor plan Scale 1:200 @ A1

Block C\_First floor plan Scale 1:200 @ A1

Block C\_Second floor plan Scale 1:200 @ A1

Block C\_Third floor plan Scale 1:200 @ A1

Block C\_Fourth floor plan Scale 1:200 @ A1

Block C\_Roof plan Scale 1:200 @ A1

Keyplan

WPE-JFA-XX-AC-DR-A-P2003

DRAWING LOCATION

w\19 jobs\1941\03-planning\0.1 planning application\3.1.2.xref\block